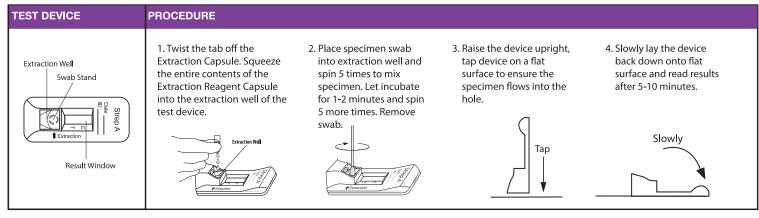

#### **Kit Contents**

- 25 swabs
- 25 test devices
- 25 reagent capsules
- Positive & negative external controls

| ORDERING INFORMATION           |                 |            |        |
|--------------------------------|-----------------|------------|--------|
| PRODUCT                        | CLIA COMPLEXITY | # OF TESTS | ITEM # |
| Status Strep A-Flip (Cassette) | Waived          | 25         | 34125  |