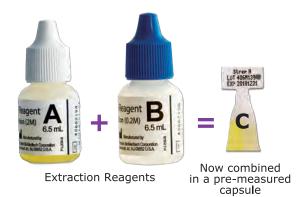

#### **Kit Contents**

- 25 swabs
- 25 test devices
- 25 reagent capsules
- Positive & negative external controls

| ORDERING INFORMATION           |                 |            |        |
|--------------------------------|-----------------|------------|--------|
| PRODUCT                        | CLIA COMPLEXITY | # OF TESTS | ITEM # |
| Status Strep A-Flip (Cassette) | Waived          | 25         | 34125  |